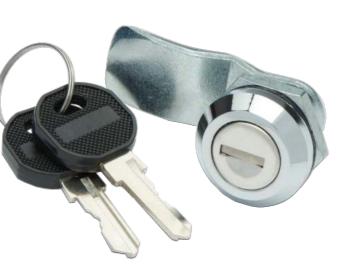

## **Applications**

Street furniture Mechanical housings Computer racks Alarm systems Electrical housings Meter boxes

At Tarnwest, we design, manufacture and supply locking systems for a wide range of enclosures, including L and T handles, Wing handles, Camlocks, Water-resistant locks, Radial pin tumbler locks, Latchlocks, Stainless steel locks and handles, Quarterturn locks and Hinges.