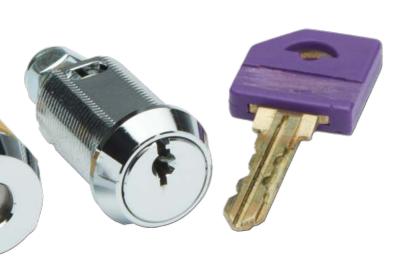

# Amusement & Gaming Security Solutions

Security is a must in the amusement sector, with operators needing safety options that cover a whole spectrum of devices. Tarnwest provides mechanical and electronic locking systems with functionality and key management in mind.

#### **Solution**

A high security patented lock and key management system designed exclusively by Tarnwest to provide maximum safety and avoid any attempts to compromise, whilst also ensuring ease of collection.