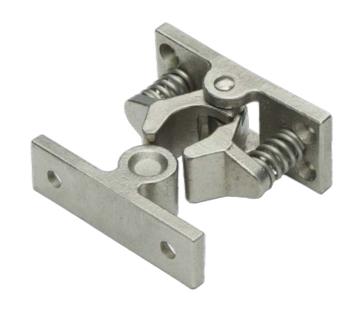

#### **Brief**

Tarnwest partnered with an international manufacturer of heavy-duty vehicles to design and support its requirements for suitable locking and clamping solutions, together with sourcing suitable rubber gasketing to ensure total security and sealing of the vehicle.

## Solution

Building relationships with the UK, USA and European manufacturers to provide representation on an exclusive basis in overseas markets.

Same day dispatch

**Expansive product offering** 

Sector