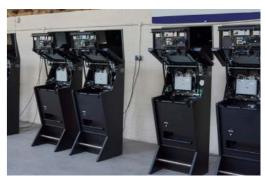

# Amusement & Gaming Security Solutions

Security is a must in the amusement sector, with operators needing safety options that cover a whole spectrum of devices. Tarnwest provides mechanical and electronic locking systems with functionality and key management in mind.

### **Industries**

- Casinos
- Bingo halls
- Bookmakers
- Amusement arcades

Tarnwest to manufacture a bespoke unique key and lock solution to secure cash in machines sited in pubs, bingo and casino clubs and roadside service stations.

## **Challenges**

To manufacture keys that cannot be printed or copied and locks that withstand attempts to break and twist.

#### **Solution**

A high security patented lock and key management system designed exclusively by Tarnwest to provide maximum safety and avoid any attempts to compromise, whilst also ensuring ease of collection.