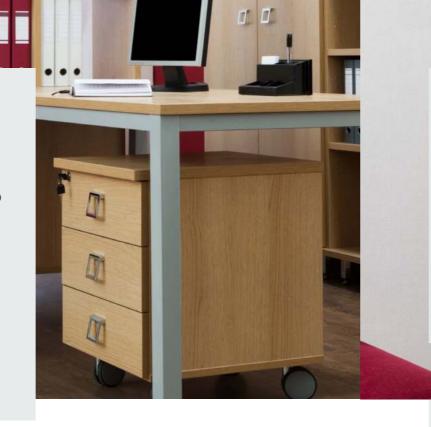

## Metal & Wood Locking Solutions

We supply an extensive range of locking solutions designed to meet the needs of wooden and metal office furniture manufacturers, from those seeking a value-driven product through to advanced keyless and bespoke solutions.

## **Case Study**

UK based furniture manufacturer supplying care homes contacted Tarnwest for locking systems to cover their full range of products supplied in all health and welfare environments, care homes and NHS facilities across the UK.

## **Applications**

Desks Office storage solutions
Filing cabinets Tambour door units
Lateral filing Desk pedestals
cabinets Filing cabinets

Drawers Lockers

Our extensive range of furniture locks includes Camlocks, Latchlocks, Pin tumbler locks and Multi-point locks. At Tarnwest, we work alongside our customers to design and manufacture bespoke customer-specific solutions.

## **Brief**

To provide security locks ranging from low to high security, that were accessible to unique key numbers per site.

## **Challenges**

The locking solutions must be able to withstand the rigours of demanding environments and be designed in a matte finish to avoid glare in certain healthcare settings.

## **Solution**

Tarnwest provided a range of varied locks and fittings aligned with the brief, allowing the client to ensure that their products remained safe within the healthcare settings.

### **Industries**

- Metal office furniture manufacturers
- Wooden office furniture manufacturers
- Display cabinet industry
- Health services

Same day dispatch

**Expansive product offering** 